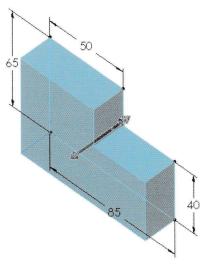

# Exercise 3: Sketching Lines and Edit Sketch

Create this part using the information and dimensions provided. Sketch and extrude profiles to create the part.

This lab reinforces the following skills:

- Sketching.
- Dimensions.
- Extruding a feature.
- Edit Sketch.

### 1 New part.

Open a new part using the Part MM template.

#### 2 Sketch.

Create this sketch using lines, automatic relations and dimensions.

Fully define the sketch.



#### 3 Extrude.

Extrude the sketch **20mm** in depth.



## 4 Edit Sketch.

Edit the sketch and add a circle, diameter **15mm**, positioned as shown.

Exit the sketch.



5 Save and close the part.