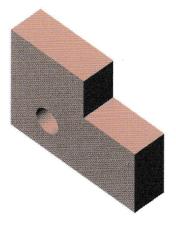

## 4 Edit Sketch.

Edit the sketch and add a circle, diameter **15mm**, positioned as shown.

Exit the sketch.

5 Save and close the part.