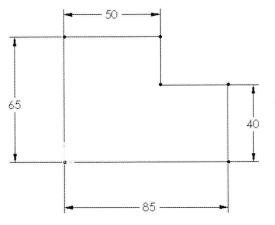

#### 2 Sketch.

Create this sketch using lines, automatic relations and dimensions.

Fully define the sketch.