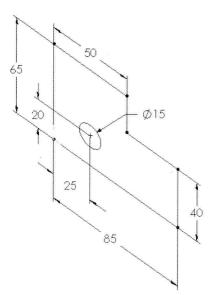

## 4 Edit Sketch.

Edit the sketch and add a circle, diameter **15mm**, positioned as shown.

Exit the sketch.

5 Save and close the part.